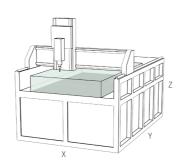

### CNC MILL

One large, open layout CNC machine.

#### Main specs:

Three axis 3D machining

X = 1200 mm (max. working dimension)

Y = 2000 mm (max. working dimension)

Z = 250 mm (deduct tool length from that)

Materials

Wood, composite wood (MDF, CDF), wood derivates (plywood etc.), most plastics, aluminum (smaller parts)