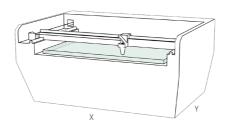

### CNC MILL

One large, open layout CNC machine.

#### Main specs:

Three axis 3D machining

X = 1200 mm (max. working dimension)

Y = 2000 mm (max. working dimension)

Z = 250 mm (deduct tool length from that)

Materials

Wood, composite wood (MDF, CDF), wood derivates (plywood etc.), most plastics, aluminum (smaller parts)