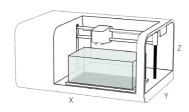

### CNC MILL

One large, open layout CNC machine.

#### Main specs:

Three axis 3D machining

X = 1200 mm (max. working dimension)

Y = 2000 mm (max. working dimension)

Z = 250 mm (deduct tool length from that)

Materials

Wood, composite wood (MDF, CDF), wood derivates (plywood etc.), most plastics, aluminum (smaller parts)